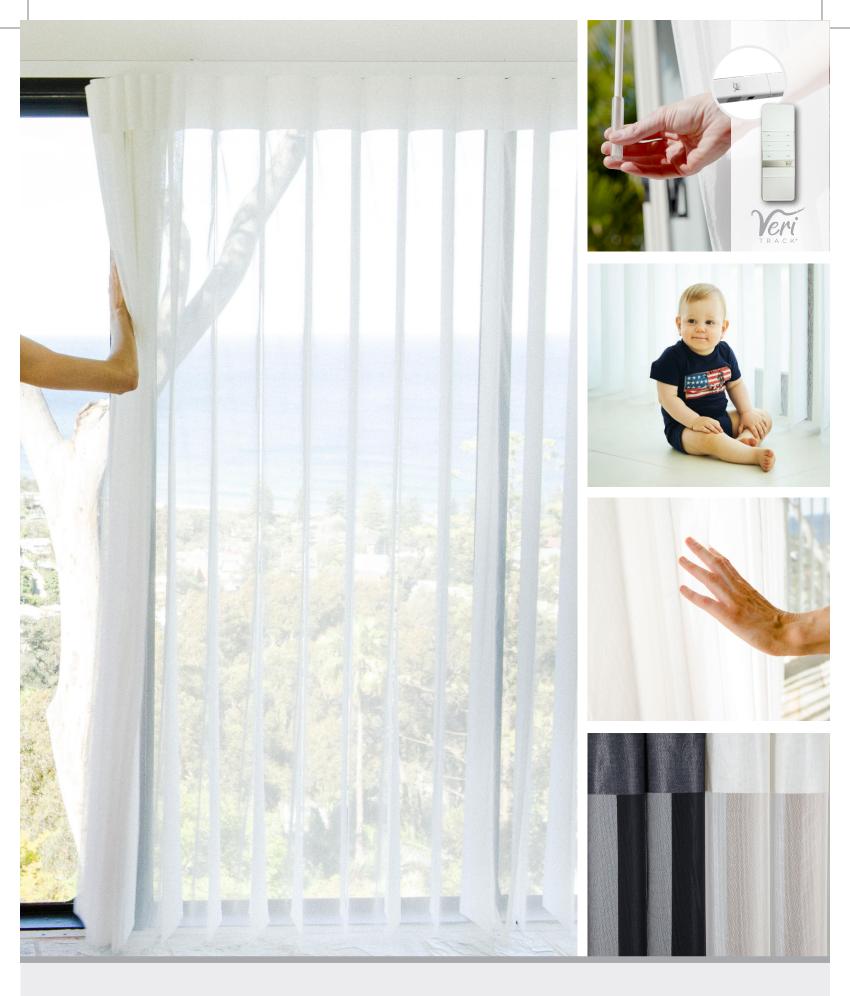

There are no weights or chains to worry about, so you can walk through Veri Shades<sup>®</sup> freely – whether they're open or closed. Their multi-faceted, functionality, durability, easy care, low maintenance and chic classy styling make them perfect for any home or office environment. The two sided individual folds transition from translucent to opaque at the simple turn of a wand.

Veri Shades<sup>®</sup> are child and pet safe and are available in a variety of high quality, stylish fabrics, colours and sizes to suit any space or décor.

Talk to your Veri Shades<sup>®</sup> expert today and enjoy a better way of living, the Veri Shades<sup>®</sup> way!

## **Track options**

Choose from our four designer track profiles, available in a range of colours, operated with wand, crank handle or motorised Veri Track<sup>®</sup>.

Your local Veri Shades specialist: