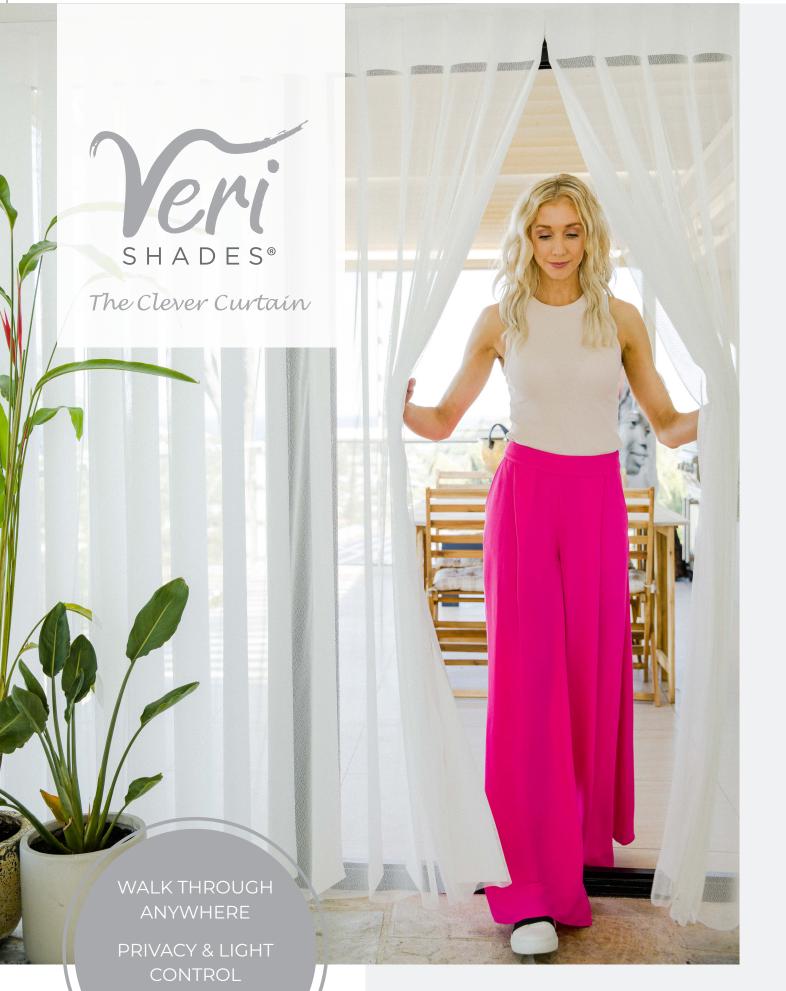

## Discover a better way of living.

Veri Shades<sup>®</sup> are the latest revolutionary window furnishings range that combines the sophisticated elegance, softness and style of curtains with the versatility of blinds.

The unique patented design is made from a soft, yet durable fabric that hangs luxuriously like curtains, while the supple folds operate like blinds to provide privacy, superior light filtering and airflow control.

There are no weights or chains to worry about, so you can walk through Veri Shades<sup>®</sup> freely – whether they're open or closed. Their multi-faceted, functionality, durability, easy care, low maintenance and chic classy styling make them perfect for any home or office environment. The two sided individual folds transition from translucent to opaque at the simple turn of a wand.

LUXURY OF A CURTAIN, VERSATILITY OF A BLIND.

Soft and silent

Stylish and elegant

High quality fabrics

Child and pet friendly

et friendly 🗸 Light filtering

12% stack back for more window view than regular curtains